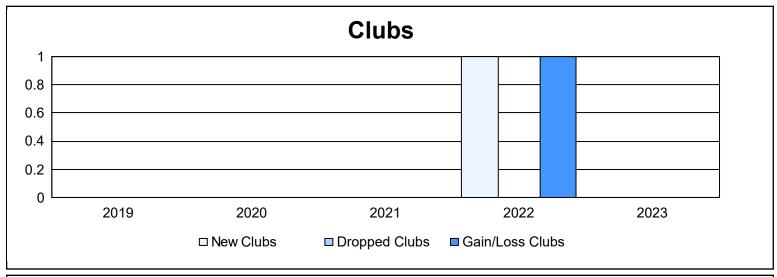

District 19 O As of June 2023 Cumulative

| Year      | New<br>Clubs | Dropped<br>Clubs | Gain/<br>Loss<br>Clubs | New<br>Members | Charter<br>Members | Reinstate<br>Members | Transfer<br>Members | Total<br>Member<br>Added | Total<br>Members<br>Dropped | Gain/<br>Loss<br>Members |
|-----------|--------------|------------------|------------------------|----------------|--------------------|----------------------|---------------------|--------------------------|-----------------------------|--------------------------|
| 2018-2019 | 0            | 0                | 0                      | 161            | 8                  | 17                   | 22                  | 208                      | 227                         | -19                      |
| 2019-2020 | 0            | 0                | 0                      | 138            | 1                  | 14                   | 27                  | 180                      | 299                         | -119                     |
| 2020-2021 | 0            | 0                | 0                      | 108            | 2                  | 23                   | 8                   | 141                      | 250                         | -109                     |
| 2021-2022 | 1            | 0                | 1                      | 235            | 31                 | 13                   | 18                  | 297                      | 249                         | 48                       |
| 2022-2023 | 0            | 0                | 0                      | 176            | 2                  | 12                   | 28                  | 218                      | 303                         | -85                      |
| Average   | 0            | 0                | 0                      | 164            | 9                  | 16                   | 21                  | 209                      | 266                         | -57                      |